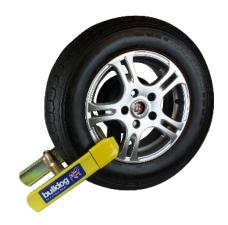

## Features:

- Easily fitted in seconds to most wheels.
- Highly developed lock, 10 pin drill and pick resistant with a million plus possible key combinations.
- Multi fit holes, adjustable to fit varying tyre widths.
- No keys required for locking, simple snap shut lock.
- Inner and outer arms constructed from 75 x 6mm steel with reinforcing strips on inside faces for added strength.
- Inner arm protrudes deep into rear of wheel to fit between rim and brake disc/drum.
- Plastic sleeved ends to inner and outer arms to protect wheels from damage.
- Zinc plated coating to steel components.
- Sold Secure approved.

| MODEL     | TYRE WIDTH | PRODUCT WEIGHT |
|-----------|------------|----------------|
| * EM500SS | 220mm MAX  | 5.6kg          |
| EM4X4SS   | 280mm MAX  | 6.4kg          |
| EM1000    | 400mm MAX  | 8.0kg          |

<sup>\*</sup> Sold Secure approved when used inconjunction with locking wheel nuts.