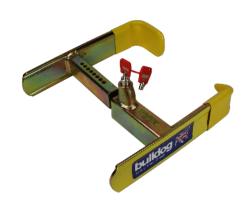

## Features:

- Easily fitted in seconds to most wheels.
- Highly developed lock, 10 pin drill and pick resistant with a million plus possible key combinations.
- Multi fit holes, adjustable to fit varying tyre widths.
- No keys required for locking, simple snap shut lock.
- Inner and outer arms constructed from 75 x 6mm steel with reinforcing strips on inside faces for added strength.
- Inner arm protrudes deep into rear of wheel to fit between rim and brake disc/drum.
- Plastic sleeved ends to inner and outer arms to protect wheels from damage.
- Zinc plated coating to steel components.
- Sold Secure approved.

| MODEL     | TYRE WIDTH | PRODUCT WEIGHT |
|-----------|------------|----------------|
| * EM500SS | 220mm MAX  | 5.6kg          |
| EM4X4SS   | 280mm MAX  | 6.4kg          |
| EM1000    | 400mm MAX  | 8.0kg          |

<sup>\*</sup> Sold Secure approved when used inconjunction with locking wheel nuts.