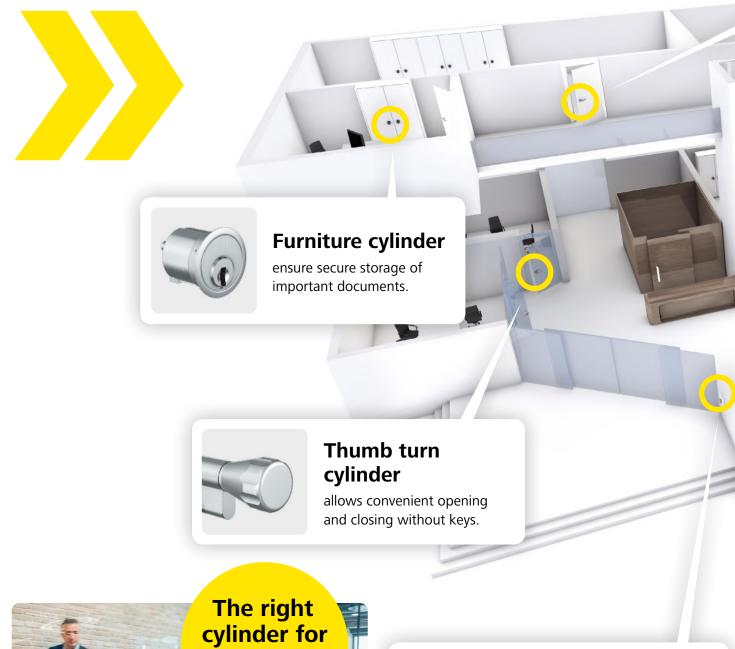

#### ICS. Plan view

Due to their features and numerous variants and options, ICS cylinder locks can handle all access situations that a master key system may meet.

Thus, access to rooms and storeys, access to cabinets and showcases or the activation of barriers or other electronic equipment can be clearly structured. This means even more comfort and more security.

#### **Cam locks**

for letter boxes systems and for secure storage in showcases and cabinets.

#### Half cylinder

are suitable for barriers, key switches, lifts and numerous other situations.