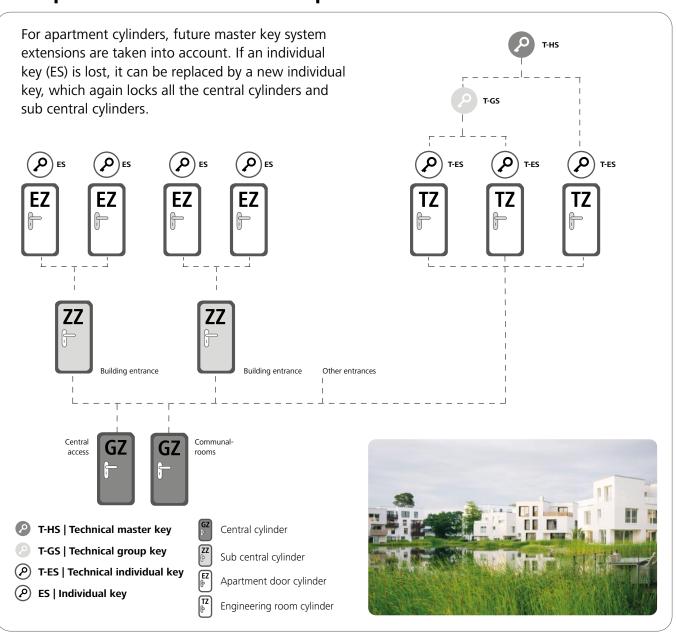

gured with a number of variants and options.



#### **Switch cylinder**

actuate control elements such as those in lift systems.



#### **Cam locks**

for letter boxes systems and for secure storage in showcases and cabinets.



#### Half cylinder

are suitable for barriers, key switches, lifts and numerous other situations.

# ICS. Master key systems and structure

EVVA and its project partners have been creating and developing lock charts since almost 100 years, using their extensive know-how to achieve great success.

ICS with its coding characteristics, length profile, curve scanning and internal scanning elements is particularly suitable for very large objects that must take special authorisations into account in the locking hierarchy.



#### **Example of an residential complex**





### **Example business building**



### **Unique EVVA service**

Since 1919, EVVA services have been geared towards customer benefits. This has resulted in products adapted to the market, the best product and consulting service for customers and partners as well as a locking system expertise that boosts customer convenience and gives operators a competitive, economic edge.



# Master key systems from professionals

Master key systems define who has access to which facilities. EVVA provides comprehensive expertise in planning master key systems and electronic access control systems. The company's range also includes the calculation of high-performance locking systems with complex authorisation structures.



# Your EVVA Partner portal

Our Partner portal provides everything you as EVV