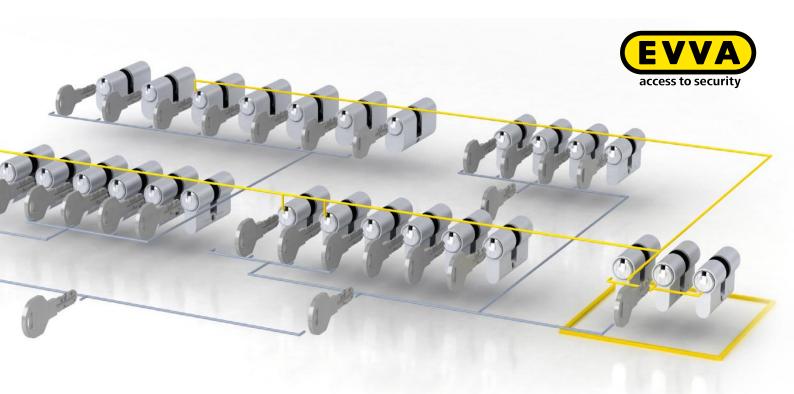

# The access system for complex master key system structures

ICS is ideal for master key system with a complex structure and a large number of different user groups. For example in office buildings, hotels, associations, student apartments and nursing homes. In cooperation with qualified partners, EVVA has been providing security technology for a hundred years.

# ICS. Master key systems and structure

EVVA and its project partners have been creating and developing lock charts since almost 100 years, using their extensive know-how to achieve great success.

ICS with its coding characteristics, length profile, curve scanning and internal scanning elements is particularly suitable for very large objects that must take special authorisations into account in the locking hierarchy.