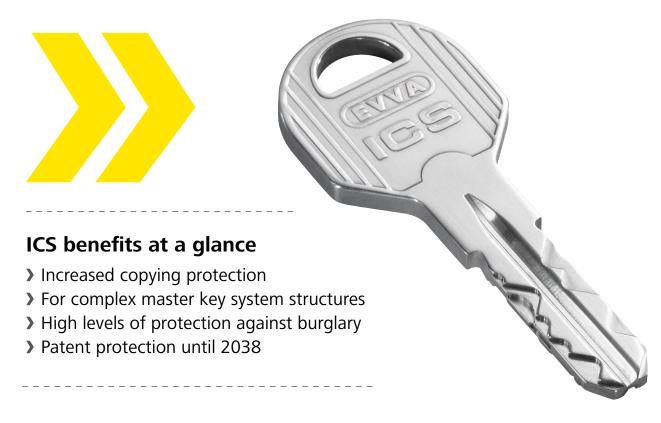

## ICS. One system, many details

ICS offers different locking technologies for high protection: The durable length profile and the distinctive track system with internal recesses. The scanning takes place in five tracks through 13 spring-loaded locking elements and the durable length profile. As a reversible key system, ICS ensures comfort: The key's thickness of 3 mm and the high-quality nickel silver alloy make it convenient, durable and resistant to wear.