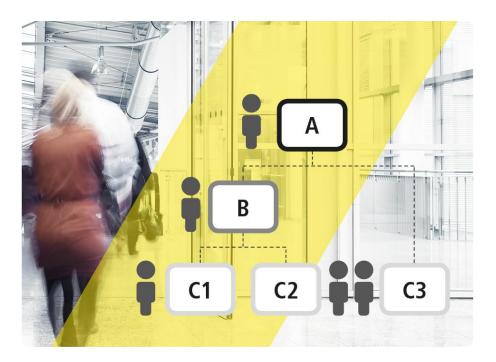

#### ICS. Plan view

Due to their features and numerous variants and options, ICS cylinder locks can handle all access situations that a master key system may meet.

Thus, access to rooms and storeys, access to cabinets and showcases or the activation of barriers or other electronic equipment can be clearly structured. This means even more comfort and more security.

# Master key systems from professionals

Master key systems define who has access to which facilities. EVVA provides comprehensive expertise in planning master key systems and electronic access control systems. The company's range also includes the calculation of high-performance locking systems with complex authorisation structures.