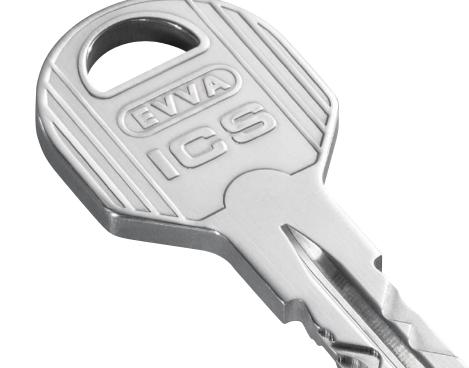

## ICS. One system, many details

ICS offers different locking technologies for high protection: The durable length profile and the distinctive track system with internal recesses. The scanning takes place in five tracks through 13 spring-loaded locking elements and the durable length profile. As a reversible key system, ICS ensures comfort: The key's thickness of 3 mm and the high-quality nickel silver alloy make it convenient, durable and resistant to wear.

### Practical, handy and appealing.

Optionally, ICS keys are available in a range of colours. The colour coding helps to easily distinguish between keys.