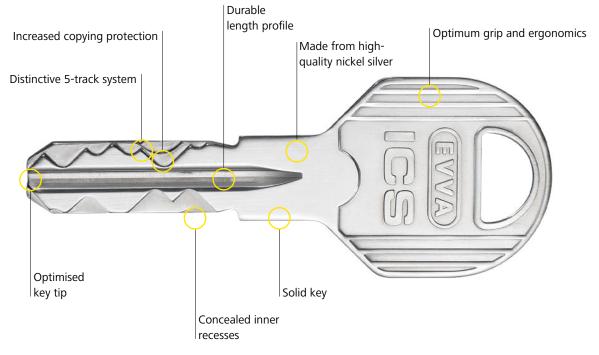

## ICS. One system, many details

ICS offers different locking technologies for high protection: The durable length profile and the distinctive track system with internal recesses. The scanning takes place in five tracks through 13 spring-loaded locking elements and the durable length profile. As a reversible key system, ICS ensures comfort: The key's thickness of 3 mm and the high-quality nickel silver alloy make it convenient, durable and resistant to wear.