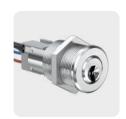

# Switch cylinder with integrated micro-switch

control electronic systems, such as automatic sliding doors.

#### **Switch cylinder**

actuate control elements such as those in lift systems.