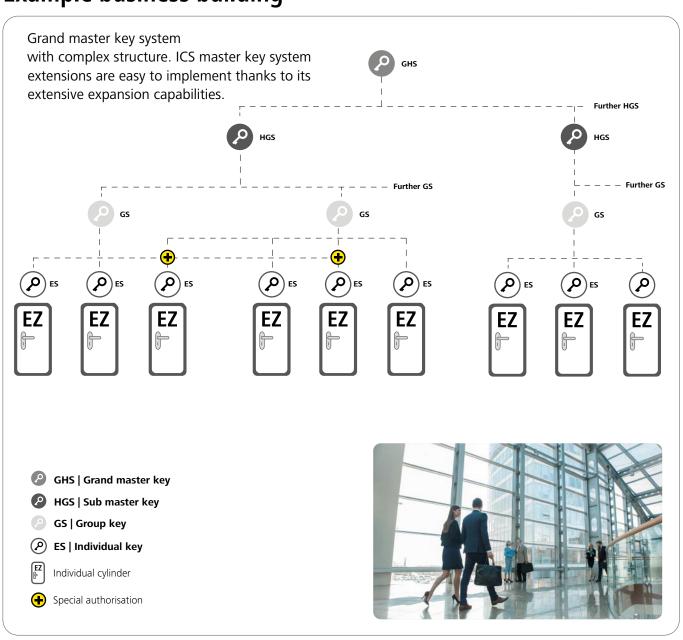

ions.



#### **Switch cylinder**

actuate control elements such as those in lift systems.



#### **Cam locks**

for letter boxes systems and for secure storage in showcases and cabinets.



#### Half cylinder

are suitable for barriers, key switches, lifts and numerous other situations.

# ICS. Master key systems and structure

EVVA and its project partners have been creating and developing lock charts since almost 100 years, using their extensive know-how to achieve great success.

ICS with its coding characteristics, length profile, curve scanning and internal scanning elements is particularly suitable for very large objects that must take special authorisations into account in the locking hierarchy.



#### **Example of an residential complex**





### **Example business building**



### **Unique EVVA service**

Since 1919, EVVA services have been geared towards customer benefits. This has resulted in products adapted to the market, the best product and consulting service for customers and partners as well as a locking system expertise that boosts customer convenience and gives operators a competitive, economic edge.



# Master key systems from professionals

Master key systems define who has access to which facilities. EVVA provides comprehensive expertise in planning master key systems and electronic access control systems. The company's range also includes the calculation of high-performance locking systems with complex authorisation structures.



# Your EVVA Partner portal

Our Partner portal provides everything you as EVVA Partners need as part of your everyda