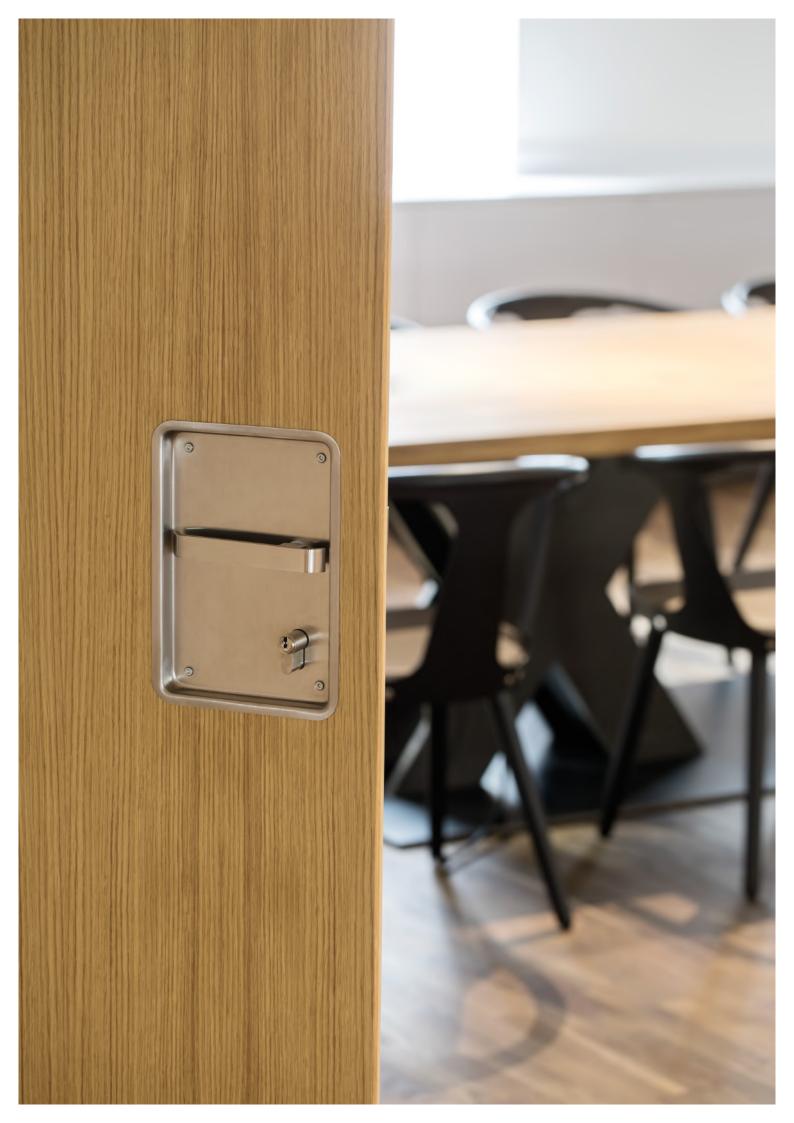

#### ICS. Plan view

Due to their features and numerous variants and options, ICS cylinder locks can handle all access situations that a master key system may meet.

Thus, access to rooms and storeys, access to cabinets and showcases or the activation of barriers or other electronic equipment can be clearly structured. This means even more comfort and more security.