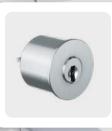

#### Half cylinder

are suitable for barriers, key switches, lifts and numerous other situations.