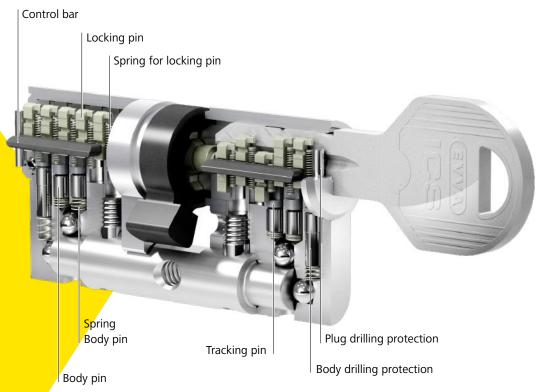

## ICS. One system, many details

ICS offers different locking technologies for high protection: The durable length profile and the distinctive track system with internal recesses. The scanning takes place in five tracks through 13 spring-loaded locking elements and the durable length profile. As a reversible key system, ICS ensures comfort: The key's thickness of 3 mm and the high-quality nickel silver alloy make it convenient, durable and resistant to wear.

#### **Benefit from the security features**

The reliable ICS cylinder technology offers lasting protection against illegal opening methods:

Drilling protection

Plug pulling protection